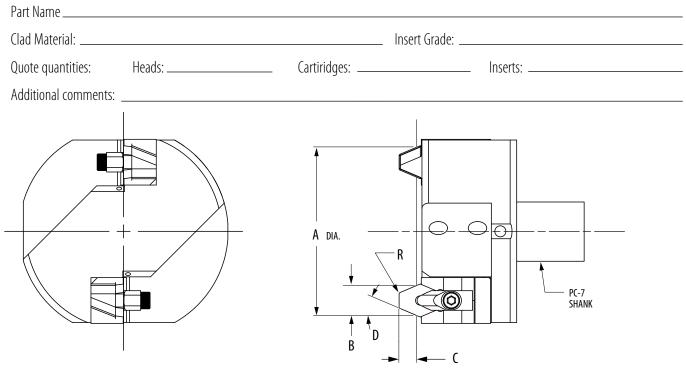

## Part Information:

| Dimensions (Please provide required tolerances.) |    |    |     |     |  |
|--------------------------------------------------|----|----|-----|-----|--|
| A ±                                              | В± | (± | D ± | R ± |  |
|                                                  |    |    |     |     |  |