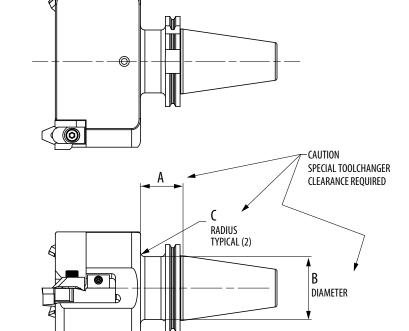

## **Special Toolchanger Clearance Request Form**

| Part Information:        |                       |
|--------------------------|-----------------------|
| Reference Groove Number: | Reference Shank Size: |

A distance: \_\_\_\_\_\_ B diameter: \_\_\_\_\_ C radius: \_\_\_\_\_

Additional comments: \_\_\_\_\_

| Company             | Customer Number         |
|---------------------|-------------------------|
|                     |                         |
| Attention           | Customer Inquiry Number |
| Street              | Ship to City Country    |
|                     |                         |
| City State Zip Code | Send Copy to            |
| PhoneFAX            |                         |
|                     |                         |
| Email Sales Rep     | Date Received Due Date  |